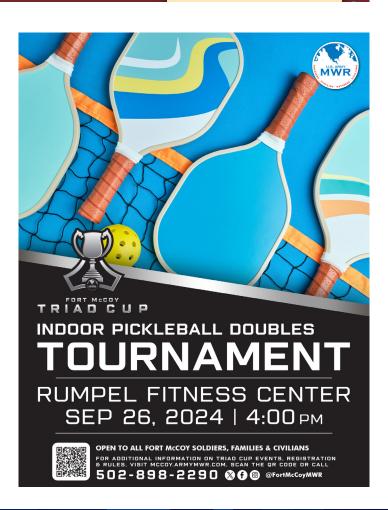

No endorsement implied



LACROSSE Tomat Temperat



# 









Learn how to create your very own Charcuterie Board from scratch, with 4 types of cheese, 3 types of meat, seasonal accompaniments & more!

Oct 17, 2024 | 5:30-7:30pm | Whitetail Ridge

\$50.00 per person | Includes your own board & all food items. Utensils will be provided. 23 participants max.



Sign up by going to cheese\_3b@outlook.com or call/text 608-387-3870













## Army Community Service Phone: 608-388-3505 | B 2111

### **VOLUNTEER OPPORTUNITY** FLAG FOOTBALL REFEREES

REFEREES ARE NEEDED ON THE FOLLOWING DATES: NOV 6, NOV 13, **NOV 20 & NOV 26** 





DUTIES

**Referee the flag football** games by calling fouls, making the final call on disputes, and issuing penalties when required.

FOR MORE INFO CALL 502.898.8455 OR EMAIL: robin