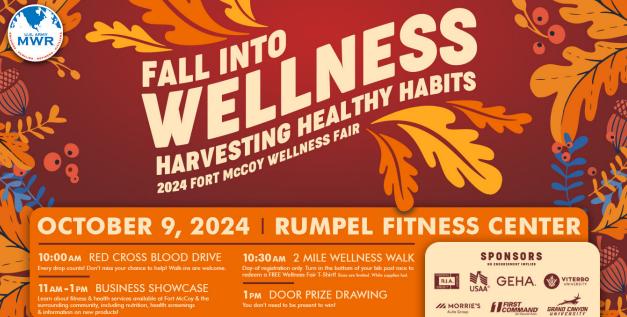

No endorsement implied



LACROSSE Tomat Temperat



# 









Learn how to create your very own Charcuterie Board from scratch, with 4 types of cheese, 3 types of meat, seasonal accompaniments & more!

Oct 17, 2024 | 5:30-7:30pm | Whitetail Ridge

\$50.00 per person | Includes your own board & all food items. Utensils will be provided. 23 participants max.



Sign up by going to cheese\_3b@outlook.com or call/text 608-387-3870













## Army Community Service Phone: 608-388-3505 | B 2111

### **VOLUNTEER OPPORTUNITY** FLAG FOOTBALL REFEREES

REFEREES ARE NEEDED ON THE FOLLOWING DATES: NOV 6, NOV 13, **NOV 20 & NOV 26** 





DUTIES

**Referee the flag football** games by calling fouls, making the final call on disputes, and issuing penalties when required.

FOR MORE INFO CAL