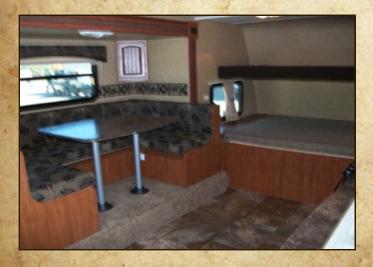

## 19' Jayco Jay Feather 2012 with Slide Out

- Weight 4,750 lbs
- Category 3 Hitch
- Full Size Pick Up Needed
- 25/16" Trailer Ball
- 7 Pin Flat Moon Plug
- Electronic Brakes
- 2 20 lbs Propane Tanks
- Sleeps 4
  Full Bed | Fold Down Table
- Kitchen
   Refrigerator/Freezer | Stove/Oven | Sink | Microwave
- Bathroom
   Sink | Shower | Commode | Outdoor Shower
- Amenities
   Heat | Air Conditioning | Outdoor Speakers
   Electric Awning
- Safety
  CO2 Detector | Fire Extinguisher | Smoke Alarm