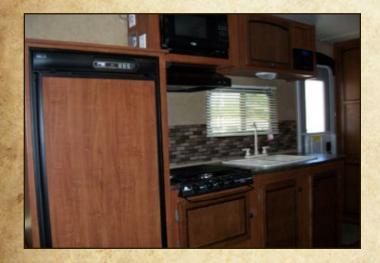

## 19' Jayco Jay Feather 2012 with Slide Out

- Weight 4,750 lbs
- Category 3 Hitch
- Full Size Pick Up Needed
- 25/16" Trailer Ball
- 7 Pin Flat Moon Plug
- Electronic Brakes
- 2 20 lbs Propane Tanks
- Sleeps 4
  Full Bed | Fold Down Table
- Kitchen
   Refrigerator/Freezer | Stove/Oven | Sink | Microwave
- Bathroom
   Sink | Shower | Commode | Outdoor Shower
- Amenities
   Heat | Air Conditioning | Outdoor Speakers
   Electric Awning
- Safety
  CO2 Detector | Fire Extinguisher | Smoke Alarm