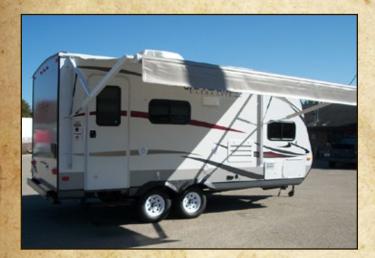

## 19' Jayco Jay Feather 2012 with Slide Out

- Weight 4,750 lbs
- Category 3 Hitch
- Full Size Pick Up Needed
- 25/16" Trailer Ball
- 7 Pin Flat Moon Plug
- Electronic Brakes
- 2 20 lbs Propane Tanks
- Sleeps 4
  Full Bed | Fold Down Table
- Kitchen
   Refrigerator/Freezer | Stove/Oven | Sink | Microwave
- Bathroom
   Sink | Shower | Commode | Outdoor Shower
- Amenities
   Heat | Air Conditioning | Outdoor Speakers
   Electric Awning
- Safety
  CO2 Detector | Fire Extinguisher | Smoke Alarm